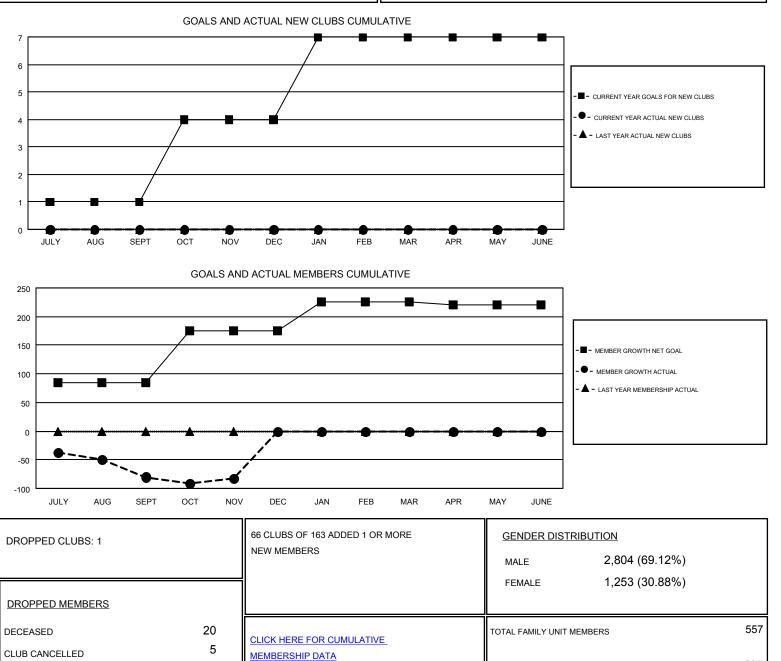

#### GMT: JOE AL PICONE

| GM <sup>-</sup> | Т СА | 1 |
|-----------------|------|---|
|                 |      |   |

| Clubs                 |               |           | Members               |               |                           |                         |                                                    |
|-----------------------|---------------|-----------|-----------------------|---------------|---------------------------|-------------------------|----------------------------------------------------|
| RESULTS FOR 2017-2018 |               |           | RESULTS FOR 2017-2018 |               |                           |                         |                                                    |
| QUARTER               | NEW CLUB GOAL | NEW CLUBS | DROPPED CLUBS         | QUARTER       | MEMBER GROWTH NET<br>GOAL | MEMBER GROWTH<br>ACTUAL | DROPPED<br>MEMBERS ACTUAL<br>(including transfers) |
| JULY/AUG/SEPT         | 1             | 0         | 1                     | JULY/AUG/SEPT | 85                        | 85                      | 151                                                |
| OCT/NOV/DEC           | 3             | 0         | 0                     | OCT/NOV/DEC   | 90                        | 88                      | 84                                                 |
| JAN/FEB/MAR           | 3             | 0         | 0                     | JAN/FEB/MAR   | 50                        | 0                       | 0                                                  |
| APR/MAY/JUNE          | 0             | 0         | 0                     | APR/MAY/JUNE  | -5                        | 0                       | 0                                                  |

OTHER

TOTAL

210

235

285

FAMILY MEMBERS PAYING HALF

DUES